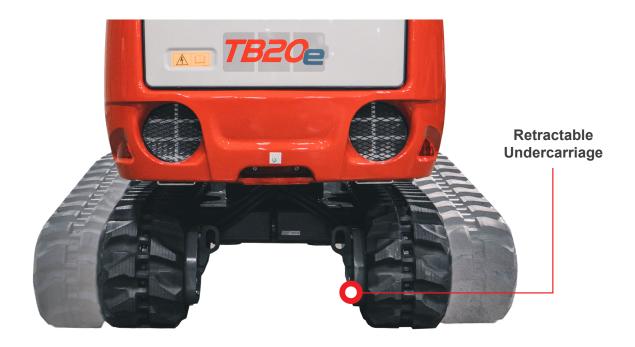

### **UNDERCARRIAGE AND FRAME**

- Triple Flange Track Rollers
- Hydraulically Retractable Undercarriage
- Adjustable Width Backfill Blade
- Integrated Load Sensing Automatic Shift

  Down
- Wraparound Protective Counterweight
- 9 in. (230 mm) Rubber Tracks