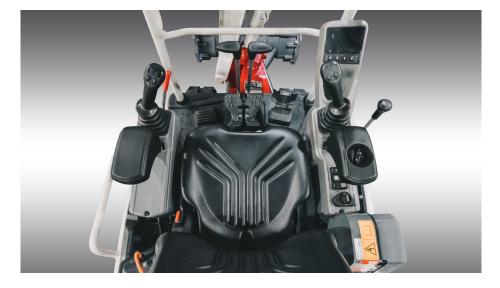

### **OPERATOR STATION**

- 4.3 in. High Definition, Multifunction Color Display
- ISO/SAE Pattern Change Valve via Monitor
- ROPS/TOPS/OPG (Level 1)
- Suspension Seat
- 2 in. Retractable Seat Belt
- 3 in. Non-Retractable Seat Belt (Optional)
- Foldable Travel Pedals
- Boom Swing Pedal, with Foldable Guard
- Emergency Stop Switch
- Safe Start System (Left Console)