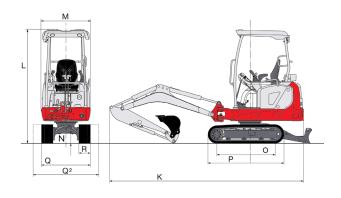

### MACHINE DIMENSIONS

|   | MACHINE DIMENSIONS                                            |                                                                                                                                                                                                                                                                                                                                                                                                                                                       |                                                                                                                                                                                                                                                                                                                                                                                                                                                                                                                                                                                                                                                                                                                                                                                                                                                                                                                                                                                                                                                                                                                                                                                                                                                                                                                                                                                                                                                                                                                                                                                                                                                                                                                                                                                                                                                                                                                                                                                                                                                                                                                               |
|---|---------------------------------------------------------------|-------------------------------------------------------------------------------------------------------------------------------------------------------------------------------------------------------------------------------------------------------------------------------------------------------------------------------------------------------------------------------------------------------------------------------------------------------|-------------------------------------------------------------------------------------------------------------------------------------------------------------------------------------------------------------------------------------------------------------------------------------------------------------------------------------------------------------------------------------------------------------------------------------------------------------------------------------------------------------------------------------------------------------------------------------------------------------------------------------------------------------------------------------------------------------------------------------------------------------------------------------------------------------------------------------------------------------------------------------------------------------------------------------------------------------------------------------------------------------------------------------------------------------------------------------------------------------------------------------------------------------------------------------------------------------------------------------------------------------------------------------------------------------------------------------------------------------------------------------------------------------------------------------------------------------------------------------------------------------------------------------------------------------------------------------------------------------------------------------------------------------------------------------------------------------------------------------------------------------------------------------------------------------------------------------------------------------------------------------------------------------------------------------------------------------------------------------------------------------------------------------------------------------------------------------------------------------------------------|
| Α | Maximum Reach                                                 | 13 ft 4.9 in                                                                                                                                                                                                                                                                                                                                                                                                                                          | 4090 mm                                                                                                                                                                                                                                                                                                                                                                                                                                                                                                                                                                                                                                                                                                                                                                                                                                                                                                                                                                                                                                                                                                                                                                                                                                                                                                                                                                                                                                                                                                                                                                                                                                                                                                                                                                                                                                                                                                                                                                                                                                                                                                                       |
| В | Maximum Reach at Ground Level                                 | 13 ft 2.9 in                                                                                                                                                                                                                                                                                                                                                                                                                                          | 4035 mm                                                                                                                                                                                                                                                                                                                                                                                                                                                                                                                                                                                                                                                                                                                                                                                                                                                                                                                                                                                                                                                                                                                                                                                                                                                                                                                                                                                                                                                                                                                                                                                                                                                                                                                                                                                                                                                                                                                                                                                                                                                                                                                       |
| С | Maximum Digging Depth                                         | 7 ft 10.0 in                                                                                                                                                                                                                                                                                                                                                                                                                                          | 2390 mm                                                                                                                                                                                                                                                                                                                                                                                                                                                                                                                                                                                                                                                                                                                                                                                                                                                                                                                                                                                                                                                                                                                                                                                                                                                                                                                                                                                                                                                                                                                                                                                                                                                                                                                                                                                                                                                                                                                                                                                                                                                                                                                       |
| D | Maximum Vertical Digging Depth                                | 6 ft 9.0 in                                                                                                                                                                                                                                                                                                                                                                                                                                           | 2060 mm                                                                                                                                                                                                                                                                                                                                                                                                                                                                                                                                                                                                                                                                                                                                                                                                                                                                                                                                                                                                                                                                                                                                                                                                                                                                                                                                                                                                                                                                                                                                                                                                                                                                                                                                                                                                                                                                                                                                                                                                                                                                                                                       |
| Е | Maximum Height of Cutting Edge                                | 12 ft 3.4 in                                                                                                                                                                                                                                                                                                                                                                                                                                          | 3740 mm                                                                                                                                                                                                                                                                                                                                                                                                                                                                                                                                                                                                                                                                                                                                                                                                                                                                                                                                                                                                                                                                                                                                                                                                                                                                                                                                                                                                                                                                                                                                                                                                                                                                                                                                                                                                                                                                                                                                                                                                                                                                                                                       |
| F | Maximum Dumping Height                                        | 8 ft 10.6 in                                                                                                                                                                                                                                                                                                                                                                                                                                          | 2705 mm                                                                                                                                                                                                                                                                                                                                                                                                                                                                                                                                                                                                                                                                                                                                                                                                                                                                                                                                                                                                                                                                                                                                                                                                                                                                                                                                                                                                                                                                                                                                                                                                                                                                                                                                                                                                                                                                                                                                                                                                                                                                                                                       |
| G | Front Swing Radius                                            | 4 ft 10.2 in                                                                                                                                                                                                                                                                                                                                                                                                                                          | 1480 mm                                                                                                                                                                                                                                                                                                                                                                                                                                                                                                                                                                                                                                                                                                                                                                                                                                                                                                                                                                                                                                                                                                                                                                                                                                                                                                                                                                                                                                                                                                                                                                                                                                                                                                                                                                                                                                                                                                                                                                                                                                                                                                                       |
| Н | Front Swing Radius with Boom Offset                           | 3 ft 9.4 in                                                                                                                                                                                                                                                                                                                                                                                                                                           | 1155 mm                                                                                                                                                                                                                                                                                                                                                                                                                                                                                                                                                                                                                                                                                                                                                                                                                                                                                                                                                                                                                                                                                                                                                                                                                                                                                                                                                                                                                                                                                                                                                                                                                                                                                                                                                                                                                                                                                                                                                                                                                                                                                                                       |
| J | Tail Swing Radius                                             | 3 ft 6.4 in                                                                                                                                                                                                                                                                                                                                                                                                                                           | 1075 mm                                                                                                                                                                                                                                                                                                                                                                                                                                                                                                                                                                                                                                                                                                                                                                                                                                                                                                                                                                                                                                                                                                                                                                                                                                                                                                                                                                                                                                                                                                                                                                                                                                                                                                                                                                                                                                                                                                                                                                                                                                                                                                                       |
| K | Transport Length                                              | 13 ft 3.1 in                                                                                                                                                                                                                                                                                                                                                                                                                                          | 4040 mm                                                                                                                                                                                                                                                                                                                                                                                                                                                                                                                                                                                                                                                                                                                                                                                                                                                                                                                                                                                                                                                                                                                                                                                                                                                                                                                                                                                                                                                                                                                                                                                                                                                                                                                                                                                                                                                                                                                                                                                                                                                                                                                       |
| L | Transport Height (Canopy)                                     | 7 ft 5.8 in                                                                                                                                                                                                                                                                                                                                                                                                                                           | 2280 mm                                                                                                                                                                                                                                                                                                                                                                                                                                                                                                                                                                                                                                                                                                                                                                                                                                                                                                                                                                                                                                                                                                                                                                                                                                                                                                                                                                                                                                                                                                                                                                                                                                                                                                                                                                                                                                                                                                                                                                                                                                                                                                                       |
| N | Ground Clearance                                              | 8.1 in                                                                                                                                                                                                                                                                                                                                                                                                                                                | 205 mm                                                                                                                                                                                                                                                                                                                                                                                                                                                                                                                                                                                                                                                                                                                                                                                                                                                                                                                                                                                                                                                                                                                                                                                                                                                                                                                                                                                                                                                                                                                                                                                                                                                                                                                                                                                                                                                                                                                                                                                                                                                                                                                        |
| 0 | Track Ground Contact Length                                   | 3 ft 9.5 in                                                                                                                                                                                                                                                                                                                                                                                                                                           | 1,155 mm                                                                                                                                                                                                                                                                                                                                                                                                                                                                                                                                                                                                                                                                                                                                                                                                                                                                                                                                                                                                                                                                                                                                                                                                                                                                                                                                                                                                                                                                                                                                                                                                                                                                                                                                                                                                                                                                                                                                                                                                                                                                                                                      |
| Р | Undercarriage Length                                          | 4 ft 11.8 in                                                                                                                                                                                                                                                                                                                                                                                                                                          | 1,520 mm                                                                                                                                                                                                                                                                                                                                                                                                                                                                                                                                                                                                                                                                                                                                                                                                                                                                                                                                                                                                                                                                                                                                                                                                                                                                                                                                                                                                                                                                                                                                                                                                                                                                                                                                                                                                                                                                                                                                                                                                                                                                                                                      |
| Q | Undercarriage Width - Track<br>Retracted                      | 38.6 in                                                                                                                                                                                                                                                                                                                                                                                                                                               | 980 mm                                                                                                                                                                                                                                                                                                                                                                                                                                                                                                                                                                                                                                                                                                                                                                                                                                                                                                                                                                                                                                                                                                                                                                                                                                                                                                                                                                                                                                                                                                                                                                                                                                                                                                                                                                                                                                                                                                                                                                                                                                                                                                                        |
|   | Undercarriage Width - Track<br>Extended                       | 51.2 in                                                                                                                                                                                                                                                                                                                                                                                                                                               | 1,300 mm                                                                                                                                                                                                                                                                                                                                                                                                                                                                                                                                                                                                                                                                                                                                                                                                                                                                                                                                                                                                                                                                                                                                                                                                                                                                                                                                                                                                                                                                                                                                                                                                                                                                                                                                                                                                                                                                                                                                                                                                                                                                                                                      |
| R | Track Width                                                   | 9.1 in                                                                                                                                                                                                                                                                                                                                                                                                                                                | 230 mm                                                                                                                                                                                                                                                                                                                                                                                                                                                                                                                                                                                                                                                                                                                                                                                                                                                                                                                                                                                                                                                                                                                                                                                                                                                                                                                                                                                                                                                                                                                                                                                                                                                                                                                                                                                                                                                                                                                                                                                                                                                                                                                        |
|   | B<br>C<br>D<br>E<br>F<br>G<br>H<br>J<br>K<br>L<br>N<br>O<br>P | A Maximum Reach B Maximum Reach at Ground Level C Maximum Digging Depth D Maximum Vertical Digging Depth E Maximum Height of Cutting Edge F Maximum Dumping Height G Front Swing Radius H Front Swing Radius with Boom Offset J Tail Swing Radius K Transport Length L Transport Height (Canopy) N Ground Clearance O Track Ground Contact Length P Undercarriage Length Q Undercarriage Width - Track Retracted Undercarriage Width - Track Extended | A Maximum Reach  B Maximum Reach at Ground Level  C Maximum Digging Depth  D Maximum Vertical Digging Depth  E Maximum Height of Cutting Edge  Maximum Dumping Height  F Maximum Dumping Height  B ft 10.6 in  F Front Swing Radius  H Front Swing Radius with Boom Offset  J Tail Swing Radius  K Transport Length  L Transport Height (Canopy)  N Ground Clearance  O Track Ground Contact Length  Q Undercarriage Length  Q Undercarriage Width - Track Retracted  Undercarriage Width - Track Extended  13 ft 4.9 in  7 ft 10.0 in  8 ft 10.6 in  8 ft 10.6 in  9 ft 10.2 in  13 ft 3.1 in  7 ft 5.8 in  8 1 in  13 ft 3.1 in  7 ft 5.8 in  8 1 in  7 ft 5.8 in  8 1 in  7 ft 5.8 in  8 1 in  9 Undercarriage Width - Track Fetracted  10 Undercarriage Width - Track Fetracted  11 ft 10.0 in  12 ft 10.0 in  13 ft 2.9 in  14 ft 10.2 in  15 ft 9.5 in  16 ft 9.0 in  17 ft 5.8 in  18 ft 10.6 in  19 Jt 10.6 in  19 Jt 10.6 in  19 Jt 10.6 in  10 Jt 10.0 in  10 |