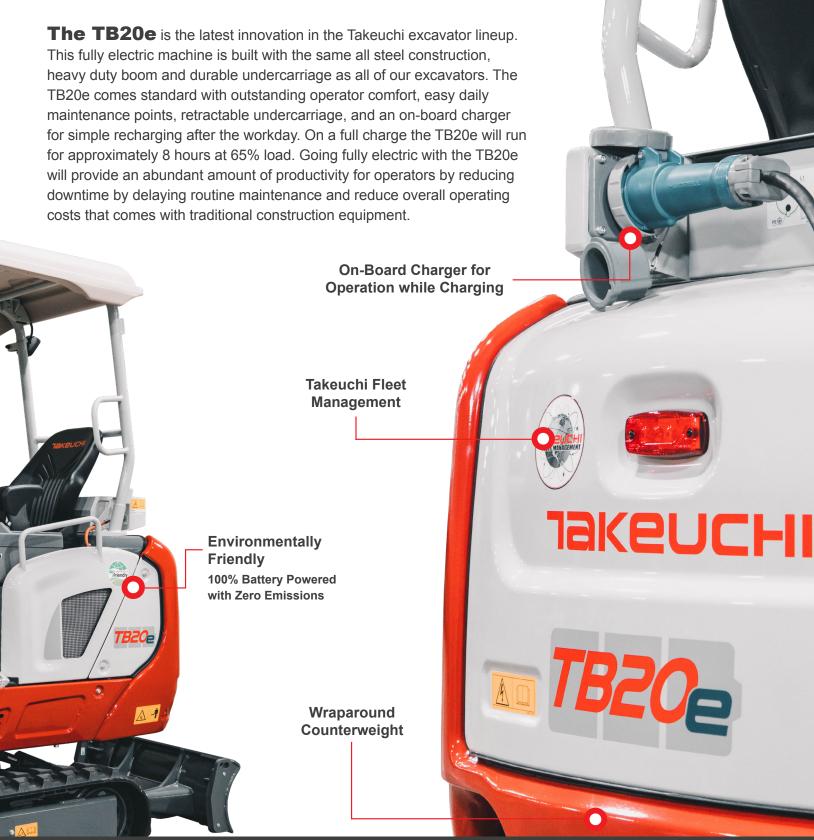

### ZERO EMISSION ELECTRIC POWER

- 24.7 kWh Lithium-Ion Battery
- 100% Battery Powered with Zero Emissions
- Reduced Sound and Vibration Levels
- ECO Mode

### **ELECTRICAL**

- Weather Resistant Rocker Switches
- LED Light Package; Boom, Canopy, Rear
- Travel Alarm
- 12v Battery Disconnect Switch
- TFM (Takeuchi Fleet Management)
- Hour Meter/Trip Meter
- 12v Power Outlet

### **CHARGING**

- Onboard Charger, 95v to 265v Single
   Phase
- Portable Offboard Charger, 408v to 552v
   (3) Phase (Optional)

### **UNDERCARRIAGE AND FRAME**

- Triple Flange Track Rollers
- Hydraulically Retractable Undercarriage
- Adjustable Width Backfill Blade
- Integrated Load Sensing Automatic Shift

  Down
- Wraparound Protective Counterweight
- 9 in. (230 mm) Rubber Tracks