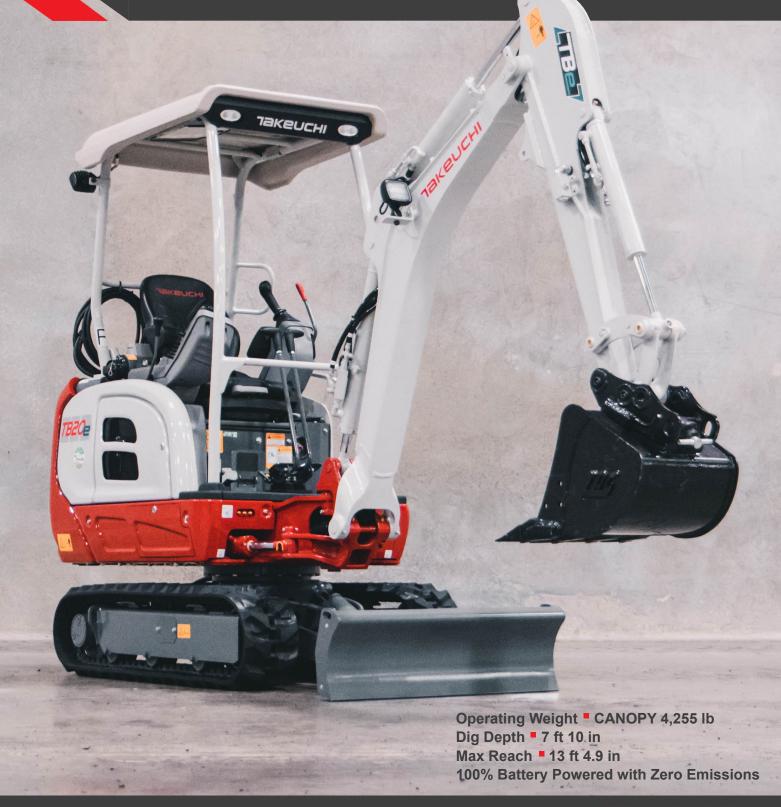

### ZERO EMISSION ELECTRIC POWER

- 24.7 kWh Lithium-Ion Battery
- 100% Battery Powered with Zero Emissions
- Reduced Sound and Vibration Levels
- ECO Mode

<sup>\*</sup>Functions may not be available in all countries, so please consult your Takeuchi dealer for details.

| OPERATING PERFORMANCE         |                |           |  |  |
|-------------------------------|----------------|-----------|--|--|
| Operating Weight - Canopy     | 4255 lb        | 1,930 kg  |  |  |
| Slew Speed                    | 7.6 rpm        |           |  |  |
| Travel Speed                  |                |           |  |  |
| 1st                           | 1.3 mph        | 2.1 km/h  |  |  |
| 2nd                           | 2.5 mph        | 4.0 km/h  |  |  |
| Gradeability                  | 15°            |           |  |  |
| Ground Pressure - Canopy      | 4.7 psi        | 32.1 kPa  |  |  |
| Maximum Bucket Breakout Force | 4,226 lbf      | 1,917 kgf |  |  |
| Maximum Arm Digging Force     | 1,820 lbf      | 826 kgf   |  |  |
| Traction Force                | 4,655 lbf      | 2,116 kgf |  |  |
| Boom Swing Angle (Left/Right) | 78° / 49°      |           |  |  |
| LITHIUM ION BATTERY           |                |           |  |  |
| Battery Capacity              | 24.7 kWh       |           |  |  |
| Battery Voltage               | 73V            |           |  |  |
| Continuious Working Time      | Up to 8 Hours* |           |  |  |
| Battery Charge Hours          | 20-80%         |           |  |  |
| Off-board Charger @ 400V      | 2 hours        |           |  |  |
| On-board Charger @200V        | 6 hours        |           |  |  |
| Input Voltage When Charging   |                |           |  |  |
| Off-board Charger             | 408-552V       |           |  |  |
| On-board Charger              | 95-265V        |           |  |  |

### MACHINE DIMENSIONS

|   | MACHINE DIMENSIONS                                            |                                                                                                                                                                                                                                                                                                                                                                                                                                                       |                                                                                                                                                                                                                                                                                                                                                                                                                                                                                                                                                                                                                                                                                                                                                                                                                                                                                                                                                                                                                                                                                                                                                                                                                                                                                                                                                                                                                                                                                                                                                                                                                                                                                                                                                                                                                                                                                                                                                                                                                                                                                                                               |
|---|---------------------------------------------------------------|-------------------------------------------------------------------------------------------------------------------------------------------------------------------------------------------------------------------------------------------------------------------------------------------------------------------------------------------------------------------------------------------------------------------------------------------------------|-------------------------------------------------------------------------------------------------------------------------------------------------------------------------------------------------------------------------------------------------------------------------------------------------------------------------------------------------------------------------------------------------------------------------------------------------------------------------------------------------------------------------------------------------------------------------------------------------------------------------------------------------------------------------------------------------------------------------------------------------------------------------------------------------------------------------------------------------------------------------------------------------------------------------------------------------------------------------------------------------------------------------------------------------------------------------------------------------------------------------------------------------------------------------------------------------------------------------------------------------------------------------------------------------------------------------------------------------------------------------------------------------------------------------------------------------------------------------------------------------------------------------------------------------------------------------------------------------------------------------------------------------------------------------------------------------------------------------------------------------------------------------------------------------------------------------------------------------------------------------------------------------------------------------------------------------------------------------------------------------------------------------------------------------------------------------------------------------------------------------------|
| Α | Maximum Reach                                                 | 13 ft 4.9 in                                                                                                                                                                                                                                                                                                                                                                                                                                          | 4090 mm                                                                                                                                                                                                                                                                                                                                                                                                                                                                                                                                                                                                                                                                                                                                                                                                                                                                                                                                                                                                                                                                                                                                                                                                                                                                                                                                                                                                                                                                                                                                                                                                                                                                                                                                                                                                                                                                                                                                                                                                                                                                                                                       |
| В | Maximum Reach at Ground Level                                 | 13 ft 2.9 in                                                                                                                                                                                                                                                                                                                                                                                                                                          | 4035 mm                                                                                                                                                                                                                                                                                                                                                                                                                                                                                                                                                                                                                                                                                                                                                                                                                                                                                                                                                                                                                                                                                                                                                                                                                                                                                                                                                                                                                                                                                                                                                                                                                                                                                                                                                                                                                                                                                                                                                                                                                                                                                                                       |
| С | Maximum Digging Depth                                         | 7 ft 10.0 in                                                                                                                                                                                                                                                                                                                                                                                                                                          | 2390 mm                                                                                                                                                                                                                                                                                                                                                                                                                                                                                                                                                                                                                                                                                                                                                                                                                                                                                                                                                                                                                                                                                                                                                                                                                                                                                                                                                                                                                                                                                                                                                                                                                                                                                                                                                                                                                                                                                                                                                                                                                                                                                                                       |
| D | Maximum Vertical Digging Depth                                | 6 ft 9.0 in                                                                                                                                                                                                                                                                                                                                                                                                                                           | 2060 mm                                                                                                                                                                                                                                                                                                                                                                                                                                                                                                                                                                                                                                                                                                                                                                                                                                                                                                                                                                                                                                                                                                                                                                                                                                                                                                                                                                                                                                                                                                                                                                                                                                                                                                                                                                                                                                                                                                                                                                                                                                                                                                                       |
| Е | Maximum Height of Cutting Edge                                | 12 ft 3.4 in                                                                                                                                                                                                                                                                                                                                                                                                                                          | 3740 mm                                                                                                                                                                                                                                                                                                                                                                                                                                                                                                                                                                                                                                                                                                                                                                                                                                                                                                                                                                                                                                                                                                                                                                                                                                                                                                                                                                                                                                                                                                                                                                                                                                                                                                                                                                                                                                                                                                                                                                                                                                                                                                                       |
| F | Maximum Dumping Height                                        | 8 ft 10.6 in                                                                                                                                                                                                                                                                                                                                                                                                                                          | 2705 mm                                                                                                                                                                                                                                                                                                                                                                                                                                                                                                                                                                                                                                                                                                                                                                                                                                                                                                                                                                                                                                                                                                                                                                                                                                                                                                                                                                                                                                                                                                                                                                                                                                                                                                                                                                                                                                                                                                                                                                                                                                                                                                                       |
| G | Front Swing Radius                                            | 4 ft 10.2 in                                                                                                                                                                                                                                                                                                                                                                                                                                          | 1480 mm                                                                                                                                                                                                                                                                                                                                                                                                                                                                                                                                                                                                                                                                                                                                                                                                                                                                                                                                                                                                                                                                                                                                                                                                                                                                                                                                                                                                                                                                                                                                                                                                                                                                                                                                                                                                                                                                                                                                                                                                                                                                                                                       |
| Н | Front Swing Radius with Boom Offset                           | 3 ft 9.4 in                                                                                                                                                                                                                                                                                                                                                                                                                                           | 1155 mm                                                                                                                                                                                                                                                                                                                                                                                                                                                                                                                                                                                                                                                                                                                                                                                                                                                                                                                                                                                                                                                                                                                                                                                                                                                                                                                                                                                                                                                                                                                                                                                                                                                                                                                                                                                                                                                                                                                                                                                                                                                                                                                       |
| J | Tail Swing Radius                                             | 3 ft 6.4 in                                                                                                                                                                                                                                                                                                                                                                                                                                           | 1075 mm                                                                                                                                                                                                                                                                                                                                                                                                                                                                                                                                                                                                                                                                                                                                                                                                                                                                                                                                                                                                                                                                                                                                                                                                                                                                                                                                                                                                                                                                                                                                                                                                                                                                                                                                                                                                                                                                                                                                                                                                                                                                                                                       |
| K | Transport Length                                              | 13 ft 3.1 in                                                                                                                                                                                                                                                                                                                                                                                                                                          | 4040 mm                                                                                                                                                                                                                                                                                                                                                                                                                                                                                                                                                                                                                                                                                                                                                                                                                                                                                                                                                                                                                                                                                                                                                                                                                                                                                                                                                                                                                                                                                                                                                                                                                                                                                                                                                                                                                                                                                                                                                                                                                                                                                                                       |
| L | Transport Height (Canopy)                                     | 7 ft 5.8 in                                                                                                                                                                                                                                                                                                                                                                                                                                           | 2280 mm                                                                                                                                                                                                                                                                                                                                                                                                                                                                                                                                                                                                                                                                                                                                                                                                                                                                                                                                                                                                                                                                                                                                                                                                                                                                                                                                                                                                                                                                                                                                                                                                                                                                                                                                                                                                                                                                                                                                                                                                                                                                                                                       |
| N | Ground Clearance                                              | 8.1 in                                                                                                                                                                                                                                                                                                                                                                                                                                                | 205 mm                                                                                                                                                                                                                                                                                                                                                                                                                                                                                                                                                                                                                                                                                                                                                                                                                                                                                                                                                                                                                                                                                                                                                                                                                                                                                                                                                                                                                                                                                                                                                                                                                                                                                                                                                                                                                                                                                                                                                                                                                                                                                                                        |
| 0 | Track Ground Contact Length                                   | 3 ft 9.5 in                                                                                                                                                                                                                                                                                                                                                                                                                                           | 1,155 mm                                                                                                                                                                                                                                                                                                                                                                                                                                                                                                                                                                                                                                                                                                                                                                                                                                                                                                                                                                                                                                                                                                                                                                                                                                                                                                                                                                                                                                                                                                                                                                                                                                                                                                                                                                                                                                                                                                                                                                                                                                                                                                                      |
| Р | Undercarriage Length                                          | 4 ft 11.8 in                                                                                                                                                                                                                                                                                                                                                                                                                                          | 1,520 mm                                                                                                                                                                                                                                                                                                                                                                                                                                                                                                                                                                                                                                                                                                                                                                                                                                                                                                                                                                                                                                                                                                                                                                                                                                                                                                                                                                                                                                                                                                                                                                                                                                                                                                                                                                                                                                                                                                                                                                                                                                                                                                                      |
| Q | Undercarriage Width - Track<br>Retracted                      | 38.6 in                                                                                                                                                                                                                                                                                                                                                                                                                                               | 980 mm                                                                                                                                                                                                                                                                                                                                                                                                                                                                                                                                                                                                                                                                                                                                                                                                                                                                                                                                                                                                                                                                                                                                                                                                                                                                                                                                                                                                                                                                                                                                                                                                                                                                                                                                                                                                                                                                                                                                                                                                                                                                                                                        |
|   | Undercarriage Width - Track<br>Extended                       | 51.2 in                                                                                                                                                                                                                                                                                                                                                                                                                                               | 1,300 mm                                                                                                                                                                                                                                                                                                                                                                                                                                                                                                                                                                                                                                                                                                                                                                                                                                                                                                                                                                                                                                                                                                                                                                                                                                                                                                                                                                                                                                                                                                                                                                                                                                                                                                                                                                                                                                                                                                                                                                                                                                                                                                                      |
| R | Track Width                                                   | 9.1 in                                                                                                                                                                                                                                                                                                                                                                                                                                                | 230 mm                                                                                                                                                                                                                                                                                                                                                                                                                                                                                                                                                                                                                                                                                                                                                                                                                                                                                                                                                                                                                                                                                                                                                                                                                                                                                                                                                                                                                                                                                                                                                                                                                                                                                                                                                                                                                                                                                                                                                                                                                                                                                                                        |
|   | B<br>C<br>D<br>E<br>F<br>G<br>H<br>J<br>K<br>L<br>N<br>O<br>P | A Maximum Reach B Maximum Reach at Ground Level C Maximum Digging Depth D Maximum Vertical Digging Depth E Maximum Height of Cutting Edge F Maximum Dumping Height G Front Swing Radius H Front Swing Radius with Boom Offset J Tail Swing Radius K Transport Length L Transport Height (Canopy) N Ground Clearance O Track Ground Contact Length P Undercarriage Length Q Undercarriage Width - Track Retracted Undercarriage Width - Track Extended | A Maximum Reach  B Maximum Reach at Ground Level  C Maximum Digging Depth  D Maximum Vertical Digging Depth  E Maximum Height of Cutting Edge  Maximum Dumping Height  F Maximum Dumping Height  B ft 10.6 in  F Front Swing Radius  H Front Swing Radius with Boom Offset  J Tail Swing Radius  K Transport Length  L Transport Height (Canopy)  N Ground Clearance  O Track Ground Contact Length  Q Undercarriage Length  Q Undercarriage Width - Track Retracted  Undercarriage Width - Track Extended  13 ft 4.9 in  7 ft 10.0 in  8 ft 10.6 in  8 ft 10.6 in  9 ft 10.2 in  13 ft 3.1 in  7 ft 5.8 in  8 1 in  13 ft 3.1 in  7 ft 5.8 in  8 1 in  7 ft 5.8 in  8 1 in  7 ft 5.8 in  8 1 in  9 Undercarriage Width - Track Fetracted  10 Undercarriage Width - Track Fetracted  11 ft 10.0 in  12 ft 10.0 in  13 ft 2.9 in  14 ft 10.2 in  15 ft 9.5 in  16 ft 9.0 in  17 ft 5.8 in  18 ft 10.6 in  19 Jt 10.6 in  19 Jt 10.6 in  19 Jt 10.6 in  10 Jt 10.0 in  10 |