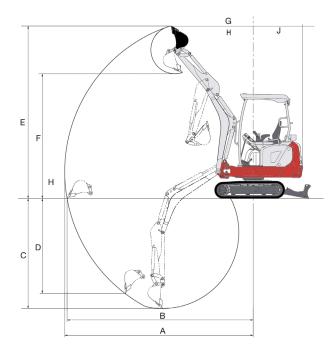

### MACHINE DIMENSIONS

|   | MACHINE DIMENSIONS                                            |                                                                                                                                                                                                                                                                                                                                                                                                                                                       |                                                                                                                                                                                                                                                                                                                                                                                                                                                                                                                                                                                                                                                                                                                                                                                                                                                                                                                                                                                                                                                                                                                                                                                                                                                                                                                                                                                                                                                                                                                                                                                                                                                                                                                                                                                                                                                                                                                                                                                                                                                                                                                               |
|---|---------------------------------------------------------------|-------------------------------------------------------------------------------------------------------------------------------------------------------------------------------------------------------------------------------------------------------------------------------------------------------------------------------------------------------------------------------------------------------------------------------------------------------|-------------------------------------------------------------------------------------------------------------------------------------------------------------------------------------------------------------------------------------------------------------------------------------------------------------------------------------------------------------------------------------------------------------------------------------------------------------------------------------------------------------------------------------------------------------------------------------------------------------------------------------------------------------------------------------------------------------------------------------------------------------------------------------------------------------------------------------------------------------------------------------------------------------------------------------------------------------------------------------------------------------------------------------------------------------------------------------------------------------------------------------------------------------------------------------------------------------------------------------------------------------------------------------------------------------------------------------------------------------------------------------------------------------------------------------------------------------------------------------------------------------------------------------------------------------------------------------------------------------------------------------------------------------------------------------------------------------------------------------------------------------------------------------------------------------------------------------------------------------------------------------------------------------------------------------------------------------------------------------------------------------------------------------------------------------------------------------------------------------------------------|
| Α | Maximum Reach                                                 | 13 ft 4.9 in                                                                                                                                                                                                                                                                                                                                                                                                                                          | 4090 mm                                                                                                                                                                                                                                                                                                                                                                                                                                                                                                                                                                                                                                                                                                                                                                                                                                                                                                                                                                                                                                                                                                                                                                                                                                                                                                                                                                                                                                                                                                                                                                                                                                                                                                                                                                                                                                                                                                                                                                                                                                                                                                                       |
| В | Maximum Reach at Ground Level                                 | 13 ft 2.9 in                                                                                                                                                                                                                                                                                                                                                                                                                                          | 4035 mm                                                                                                                                                                                                                                                                                                                                                                                                                                                                                                                                                                                                                                                                                                                                                                                                                                                                                                                                                                                                                                                                                                                                                                                                                                                                                                                                                                                                                                                                                                                                                                                                                                                                                                                                                                                                                                                                                                                                                                                                                                                                                                                       |
| С | Maximum Digging Depth                                         | 7 ft 10.0 in                                                                                                                                                                                                                                                                                                                                                                                                                                          | 2390 mm                                                                                                                                                                                                                                                                                                                                                                                                                                                                                                                                                                                                                                                                                                                                                                                                                                                                                                                                                                                                                                                                                                                                                                                                                                                                                                                                                                                                                                                                                                                                                                                                                                                                                                                                                                                                                                                                                                                                                                                                                                                                                                                       |
| D | Maximum Vertical Digging Depth                                | 6 ft 9.0 in                                                                                                                                                                                                                                                                                                                                                                                                                                           | 2060 mm                                                                                                                                                                                                                                                                                                                                                                                                                                                                                                                                                                                                                                                                                                                                                                                                                                                                                                                                                                                                                                                                                                                                                                                                                                                                                                                                                                                                                                                                                                                                                                                                                                                                                                                                                                                                                                                                                                                                                                                                                                                                                                                       |
| Е | Maximum Height of Cutting Edge                                | 12 ft 3.4 in                                                                                                                                                                                                                                                                                                                                                                                                                                          | 3740 mm                                                                                                                                                                                                                                                                                                                                                                                                                                                                                                                                                                                                                                                                                                                                                                                                                                                                                                                                                                                                                                                                                                                                                                                                                                                                                                                                                                                                                                                                                                                                                                                                                                                                                                                                                                                                                                                                                                                                                                                                                                                                                                                       |
| F | Maximum Dumping Height                                        | 8 ft 10.6 in                                                                                                                                                                                                                                                                                                                                                                                                                                          | 2705 mm                                                                                                                                                                                                                                                                                                                                                                                                                                                                                                                                                                                                                                                                                                                                                                                                                                                                                                                                                                                                                                                                                                                                                                                                                                                                                                                                                                                                                                                                                                                                                                                                                                                                                                                                                                                                                                                                                                                                                                                                                                                                                                                       |
| G | Front Swing Radius                                            | 4 ft 10.2 in                                                                                                                                                                                                                                                                                                                                                                                                                                          | 1480 mm                                                                                                                                                                                                                                                                                                                                                                                                                                                                                                                                                                                                                                                                                                                                                                                                                                                                                                                                                                                                                                                                                                                                                                                                                                                                                                                                                                                                                                                                                                                                                                                                                                                                                                                                                                                                                                                                                                                                                                                                                                                                                                                       |
| Н | Front Swing Radius with Boom Offset                           | 3 ft 9.4 in                                                                                                                                                                                                                                                                                                                                                                                                                                           | 1155 mm                                                                                                                                                                                                                                                                                                                                                                                                                                                                                                                                                                                                                                                                                                                                                                                                                                                                                                                                                                                                                                                                                                                                                                                                                                                                                                                                                                                                                                                                                                                                                                                                                                                                                                                                                                                                                                                                                                                                                                                                                                                                                                                       |
| J | Tail Swing Radius                                             | 3 ft 6.4 in                                                                                                                                                                                                                                                                                                                                                                                                                                           | 1075 mm                                                                                                                                                                                                                                                                                                                                                                                                                                                                                                                                                                                                                                                                                                                                                                                                                                                                                                                                                                                                                                                                                                                                                                                                                                                                                                                                                                                                                                                                                                                                                                                                                                                                                                                                                                                                                                                                                                                                                                                                                                                                                                                       |
| K | Transport Length                                              | 13 ft 3.1 in                                                                                                                                                                                                                                                                                                                                                                                                                                          | 4040 mm                                                                                                                                                                                                                                                                                                                                                                                                                                                                                                                                                                                                                                                                                                                                                                                                                                                                                                                                                                                                                                                                                                                                                                                                                                                                                                                                                                                                                                                                                                                                                                                                                                                                                                                                                                                                                                                                                                                                                                                                                                                                                                                       |
| L | Transport Height (Canopy)                                     | 7 ft 5.8 in                                                                                                                                                                                                                                                                                                                                                                                                                                           | 2280 mm                                                                                                                                                                                                                                                                                                                                                                                                                                                                                                                                                                                                                                                                                                                                                                                                                                                                                                                                                                                                                                                                                                                                                                                                                                                                                                                                                                                                                                                                                                                                                                                                                                                                                                                                                                                                                                                                                                                                                                                                                                                                                                                       |
| N | Ground Clearance                                              | 8.1 in                                                                                                                                                                                                                                                                                                                                                                                                                                                | 205 mm                                                                                                                                                                                                                                                                                                                                                                                                                                                                                                                                                                                                                                                                                                                                                                                                                                                                                                                                                                                                                                                                                                                                                                                                                                                                                                                                                                                                                                                                                                                                                                                                                                                                                                                                                                                                                                                                                                                                                                                                                                                                                                                        |
| 0 | Track Ground Contact Length                                   | 3 ft 9.5 in                                                                                                                                                                                                                                                                                                                                                                                                                                           | 1,155 mm                                                                                                                                                                                                                                                                                                                                                                                                                                                                                                                                                                                                                                                                                                                                                                                                                                                                                                                                                                                                                                                                                                                                                                                                                                                                                                                                                                                                                                                                                                                                                                                                                                                                                                                                                                                                                                                                                                                                                                                                                                                                                                                      |
| Р | Undercarriage Length                                          | 4 ft 11.8 in                                                                                                                                                                                                                                                                                                                                                                                                                                          | 1,520 mm                                                                                                                                                                                                                                                                                                                                                                                                                                                                                                                                                                                                                                                                                                                                                                                                                                                                                                                                                                                                                                                                                                                                                                                                                                                                                                                                                                                                                                                                                                                                                                                                                                                                                                                                                                                                                                                                                                                                                                                                                                                                                                                      |
| Q | Undercarriage Width - Track<br>Retracted                      | 38.6 in                                                                                                                                                                                                                                                                                                                                                                                                                                               | 980 mm                                                                                                                                                                                                                                                                                                                                                                                                                                                                                                                                                                                                                                                                                                                                                                                                                                                                                                                                                                                                                                                                                                                                                                                                                                                                                                                                                                                                                                                                                                                                                                                                                                                                                                                                                                                                                                                                                                                                                                                                                                                                                                                        |
|   | Undercarriage Width - Track<br>Extended                       | 51.2 in                                                                                                                                                                                                                                                                                                                                                                                                                                               | 1,300 mm                                                                                                                                                                                                                                                                                                                                                                                                                                                                                                                                                                                                                                                                                                                                                                                                                                                                                                                                                                                                                                                                                                                                                                                                                                                                                                                                                                                                                                                                                                                                                                                                                                                                                                                                                                                                                                                                                                                                                                                                                                                                                                                      |
| R | Track Width                                                   | 9.1 in                                                                                                                                                                                                                                                                                                                                                                                                                                                | 230 mm                                                                                                                                                                                                                                                                                                                                                                                                                                                                                                                                                                                                                                                                                                                                                                                                                                                                                                                                                                                                                                                                                                                                                                                                                                                                                                                                                                                                                                                                                                                                                                                                                                                                                                                                                                                                                                                                                                                                                                                                                                                                                                                        |
|   | B<br>C<br>D<br>E<br>F<br>G<br>H<br>J<br>K<br>L<br>N<br>O<br>P | A Maximum Reach B Maximum Reach at Ground Level C Maximum Digging Depth D Maximum Vertical Digging Depth E Maximum Height of Cutting Edge F Maximum Dumping Height G Front Swing Radius H Front Swing Radius with Boom Offset J Tail Swing Radius K Transport Length L Transport Height (Canopy) N Ground Clearance O Track Ground Contact Length P Undercarriage Length Q Undercarriage Width - Track Retracted Undercarriage Width - Track Extended | A Maximum Reach  B Maximum Reach at Ground Level  C Maximum Digging Depth  D Maximum Vertical Digging Depth  E Maximum Height of Cutting Edge  Maximum Dumping Height  F Maximum Dumping Height  B ft 10.6 in  F Front Swing Radius  H Front Swing Radius with Boom Offset  J Tail Swing Radius  K Transport Length  L Transport Height (Canopy)  N Ground Clearance  O Track Ground Contact Length  Q Undercarriage Length  Q Undercarriage Width - Track Retracted  Undercarriage Width - Track Extended  13 ft 4.9 in  7 ft 10.0 in  8 ft 10.6 in  8 ft 10.6 in  9 ft 10.2 in  13 ft 3.1 in  7 ft 5.8 in  8 1 in  13 ft 3.1 in  7 ft 5.8 in  8 1 in  7 ft 5.8 in  8 1 in  7 ft 5.8 in  8 1 in  9 Undercarriage Width - Track Fetracted  10 Undercarriage Width - Track Fetracted  11 ft 10.0 in  12 ft 10.0 in  13 ft 2.9 in  14 ft 10.2 in  15 ft 9.5 in  16 ft 9.0 in  17 ft 5.8 in  18 ft 10.6 in  19 Jt 10.6 in  19 Jt 10.6 in  19 Jt 10.6 in  10 Jt 10.0 in  10 |