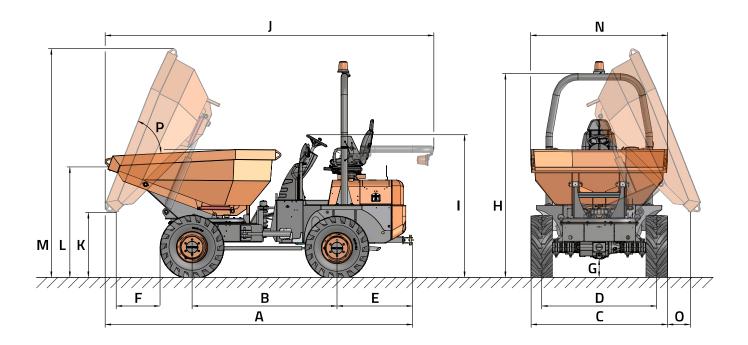

## **DIMENSIONS**

| DIMENSIONS (mm) | D 350 AHG |
|-----------------|-----------|
| А               | 4170      |
| В               | 1960      |
| С               | 1840      |
| D               | 1555      |
| E               | 1025      |
| F               | 600       |
| G               | 260       |
| Н               | 2770      |
| 1               | 1940      |
| J               | 4450      |
| К               | 870       |
| L               | 1490      |
| M               | 3090      |
| N               | 1850      |
| 0               | 310       |
| DIMENSIONS (°)  |           |
| Р               | 65        |
|                 |           |